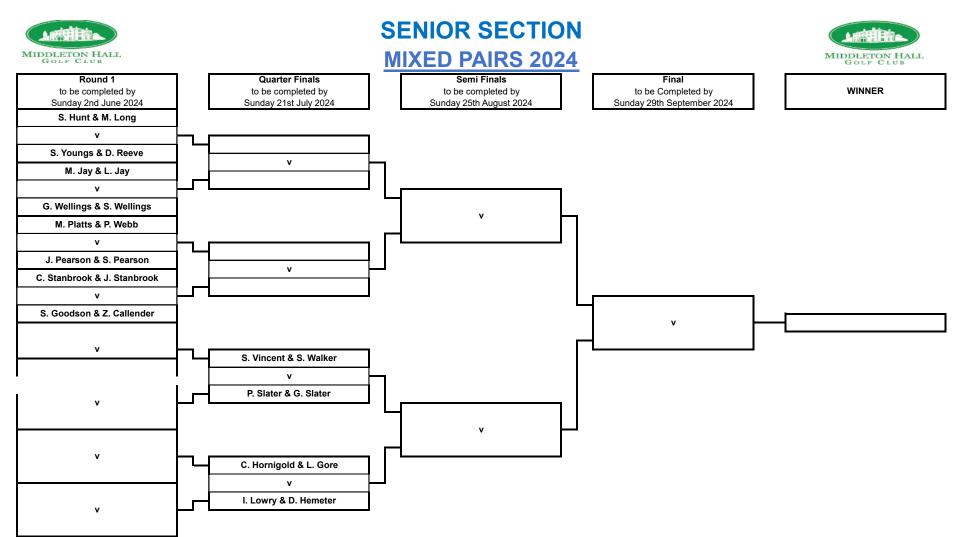

## **Senior Section 2024 Knockout Competitions**

Fairways CupMixed PairsKnockout ShieldVeterans Trophy