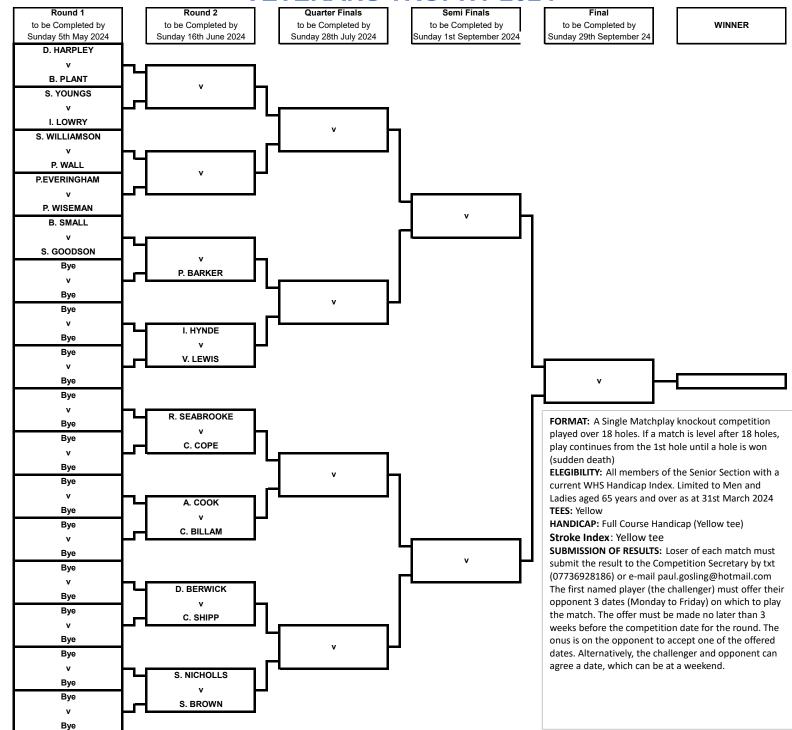

Yellow tee (men) / Red tee (ladies)

HANDICAP: Men full Course Handicap (Yellow tee) / Ladies full Course Handicap (Red tee)

**TEAM HANDICAP:** (0.6 x lower handicap) + (0.4 x higher handicap)

STROKE INDEX: Red tee

SUBMISSION OF RESULTS: Loser of each match must submit the result to the Competition Secretary by txt (07736928186) or e-mail (paul.gosling@hotmail.com)

The first named team (the challenger) must offer their opponent 3 dates (Monday to Friday) on which to play the match. The offer must be made no later than 3 weeks before the competition date for the round. The onus is on the opponent to accept one of the offered dates. Alternatively, the challenger and opponent can agree a date, which can be at a weekend.

## **SENIOR KNOCKOUT SHIELD 2024**



## **VETERANS TROPHY 2024**