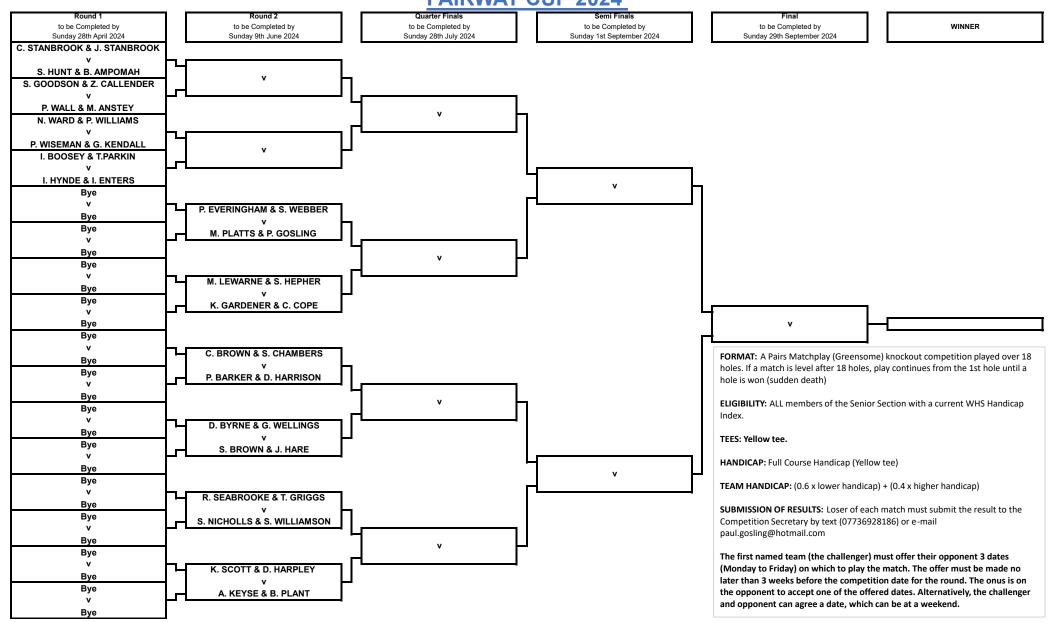

## **FAIRWAY CUP 2024**

FORMAT: A Pairs Matchplay (Greensome) knockout cmpetition played over 18 holes for teams comprising one Male and one Female member of the Senior Section. If a match is level after 18 holes, play continues from the 1st hole until a hole is won (sudden death) ELEGIBILITY: Male and Female members of the Senior Section with a current WHS Handicap Index.

TEES: Yellow tee (men) / Red tee (ladies)

HANDICAP: Men full Course Handicap (Yellow tee) / Ladies full Course Handicap (Red tee)

**TEAM HANDICAP:** (0.6 x lower handicap) + (0.4 x higher handicap)

STROKE INDEX: Red tee

SUBMISSION OF RESULTS: Loser of each match must submit the result to the Competition Secretary by txt (07736928186) or e-mail (paul.gosling@hotmail.com)

The first named team (the challenger) must offer their opponent 3 dates (Monday to Friday) on which to play the match. The offer must be made no later than 3 weeks before the competition date for the round. The onus is on the opponent to accept one of the offered dates. Alternatively, the challenger and opponent can agree a date, which can be at a weekend.