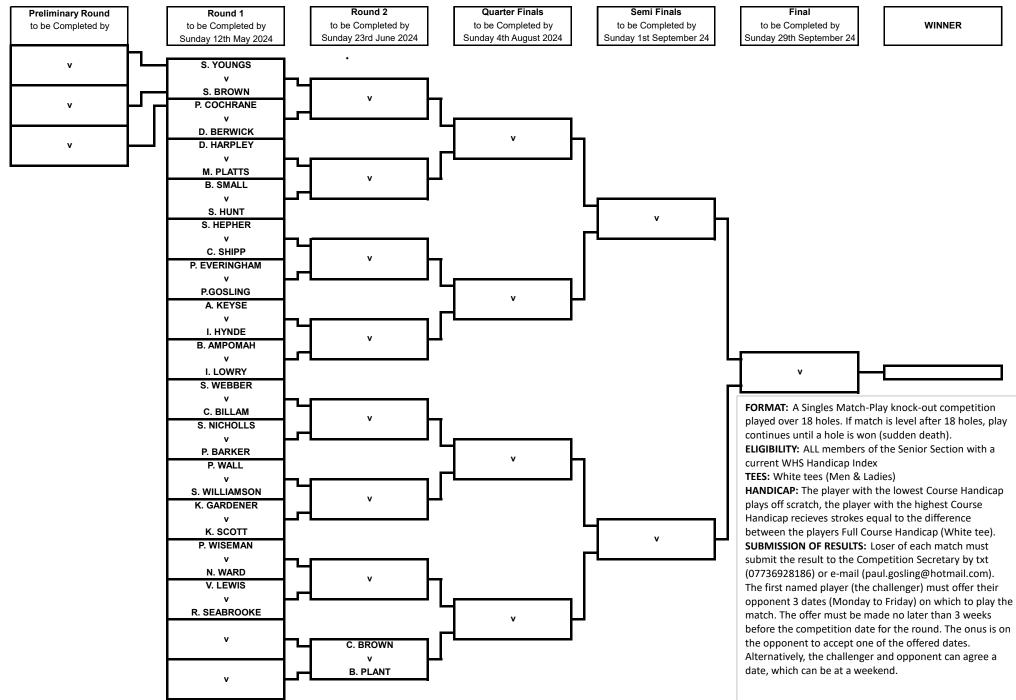

rent WHS Handicap Index.

TEES: Yellow tee (men) / Red tee (ladies)

HANDICAP: Men full Course Handicap (Yellow tee) / Ladies full Course Handicap (Red tee)

**TEAM HANDICAP:** (0.6 x lower handicap) + (0.4 x higher handicap)

STROKE INDEX: Red tee

SUBMISSION OF RESULTS: Loser of each match must submit the result to the Competition Secretary by txt (07736928186) or e-mail (paul.gosling@hotmail.com)

The first named team (the challenger) must offer their opponent 3 dates (Monday to Friday) on which to play the match. The offer must be made no later than 3 weeks before the competition date for the round. The onus is on the opponent to accept one of the offered dates. Alternatively, the challenger and opponent can agree a date, which can be at a weekend.

## **SENIOR KNOCKOUT SHIELD 2024**



## **VETERANS TROPHY 2024**